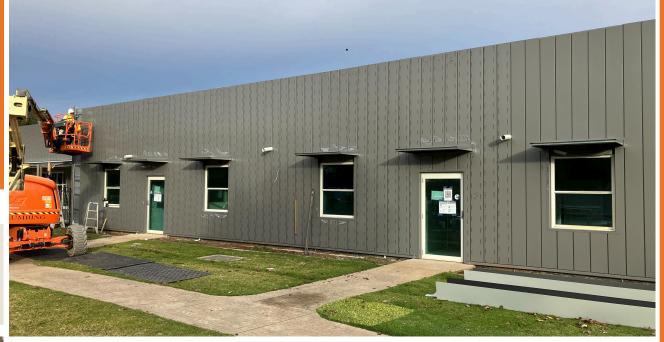

## **Rebuild update**

With the external cladding now being installed, the community will now be able to visually see this progress in action over the coming weeks.

The new flooring has also been laid in the Aged Care Dining Room.

Cladding installation is now underway on the outside of the building

Aged Care Dining Room new flooring

Social Support Room is progressing

The program of works continues to progress well, and is on schedule, for all services to be back on site for Christmas.