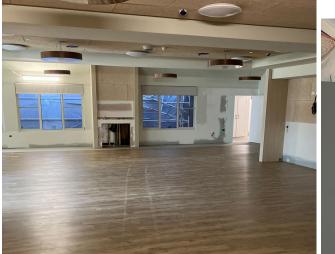

## **Rebuild update**

With the external cladding now being installed, the community will now be able to visually see this progress in action over the coming weeks.

The new flooring has also been laid in the Aged Care Dining Room.

Cladding installation is now underway on the outside of the building

Aged Care Dining Room new flooring

Social Support Room is progressing

The program of works continues to progress well, and is on schedule, for all services to be back on site for Christmas.