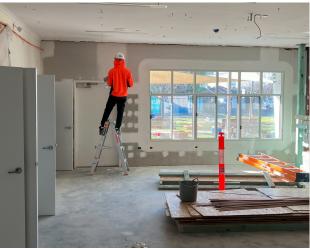

Cladding installation is now underway on the outside of the building

Aged Care Dining Room new flooring

Social Support Room is progressing

The program of works continues to progress well, and is on schedule, for all services to be back on site for Christmas.