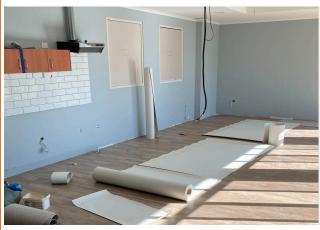

Laying of vinyl in the Acute Care wing

Kitchen refit is progressing

Work has commenced on the Main Entrance