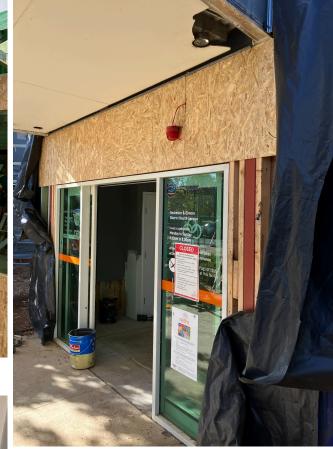

Laying of vinyl in the Acute Care wing

Kitchen refit is progressing

Work has commenced on the Main Entrance