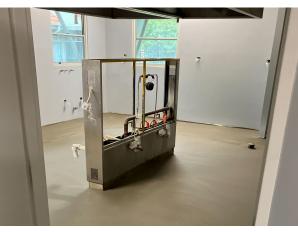

Laying of vinyl in the Acute Care wing

Kitchen refit is progressing

Work has commenced on the Main Entrance